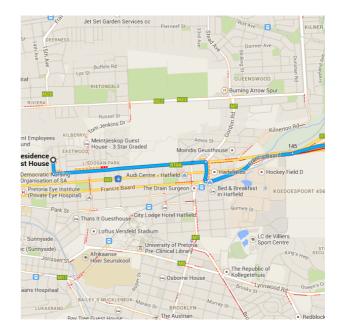

### Get on N1 from Stanza Bopape St, Francis Baard/N4 and Exit 145

6.9 km / 8 min

t 1. Head south on Pine St toward Stanza Bopape St 240 m 2. Turn left onto Stanza Bopape St 2.6 km Turn right onto Gordon Rd З. 350 m t Continue onto Francis Baard/N4 4 1.6 km X 5. Merge onto N1 via the ramp to Johannesburg 🛕 Partial toll road 2.1 km