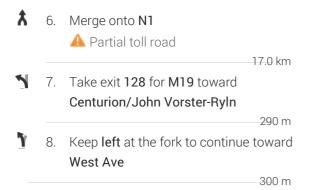

### Get on N1 from Stanza Bopape St, Francis Baard/N4 and Exit 145

6.9 km / 8 min

t 1. Head south on Pine St toward Stanza Bopape St 240 m 2. Turn left onto Stanza Bopape St 2.6 km Turn right onto Gordon Rd З. 350 m t Continue onto Francis Baard/N4 4 1.6 km X 5. Merge onto N1 via the ramp to Johannesburg 🛕 Partial toll road 2.1 km

Follow **N1** to **West Ave** in Centurion. Take exit **128** from **N1** 

17.6 km / 10 min