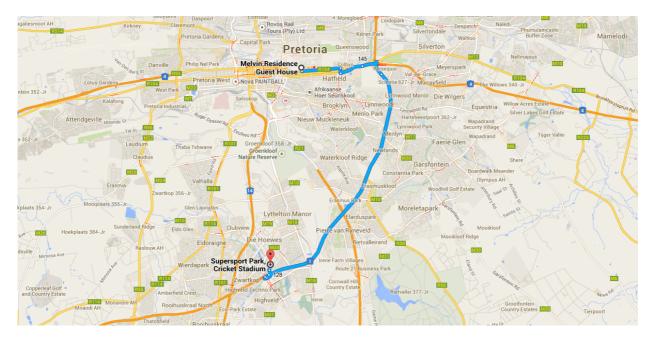

# Google

Directions from Melvin Residence Guest House to Supersport Park, Cricket Stadium, 283 WEST AVE CORNER OF SOUTH STREET & WEST AVE CENTURION, GAUTENG SOUTH AFRICA 0163

## O Melvin Residence Guest House

A This route has tolls.

184 Pine St, Pretoria 0083

# Supersport Park, Cricket Stadium, 283 WEST AVE CORNER OF SOUTH STREET & WEST AVE CENTURION, GAUTENG SOUTH AFRICA 0163

283 West Ave, Centurion 0163

These directions are for planning purposes only. You may find that construction projects, traffic, weather, or other events may cause conditions to differ from the map results, and you should plan your route accordingly. You must obey all signs or notices regarding your route.