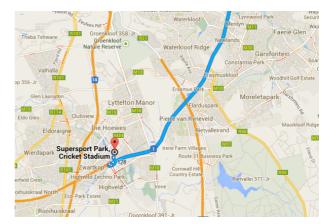

Drive 25.5 km, 20 min

# Google

Directions from Melvin Residence Guest House to Supersport Park, Cricket Stadium, 283 WEST AVE CORNER OF SOUTH STREET & WEST AVE CENTURION, GAUTENG SOUTH AFRICA 0163

### Get on N1 from Stanza Bopape St, Francis Baard/N4 and Exit 145

6.9 km / 8 min

t 1. Head south on Pine St toward Stanza Bopape St 240 m 2. Turn left onto Stanza Bopape St 2.6 km Turn right onto Gordon Rd З. 350 m t Continue onto Francis Baard/N4 4 1.6 km X 5. Merge onto N1 via the ramp to Johannesburg 🛕 Partial toll road 2.1 km

Follow **N1** to **West Ave** in Centurion. Take exit **128** from **N1** 

17.6 km / 10 min