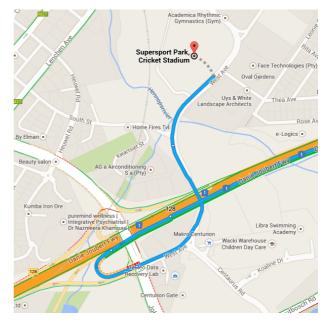

#### Drive to West Ave

1.0 km / 2 min

700 m

- **1** 9. Continue straight onto **West Ave**
- 10. Slight right to stay on West Ave
  i Destination will be on the left
  350 m

# Supersport Park, Cricket Stadium, 283 WEST AVE CORNER OF SOUTH STREET & WEST AVE CENTURION, GAUTENG SOUTH AFRICA 0163

283 West Ave, Centurion 0163

These directions are for planning purposes only. You may find that construction projects, traffic, weather, or other events may cause conditions to differ from the map results, and you should plan your route accordingly. You must obey all signs or notices regarding your route.