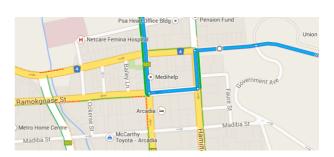

## Take Steve Biko Rd to Hamilton St

1.5 km / 4 min

1.3 km / 3 min

4. Turn left onto Hamilton St/N4

5. Take the 1st right onto Johannes
 Ramokgoase St
 210 m

Pathology Bldg 

Basic Medical Sciences

Soutpansberg Rd

Soutpansberg Rd

Government Employees

Google Maps Page 2 of 2

| •        | 6. | Take the 1st right onto Steve Biko Rd |
|----------|----|---------------------------------------|
|          |    | 700 m                                 |
| •        | 7. | Turn right onto Soutpansberg Rd/M22   |
|          |    | 200 m                                 |
| <b>L</b> | 8. | Take the 1st right onto Hamilton St   |
|          |    | 190 m                                 |