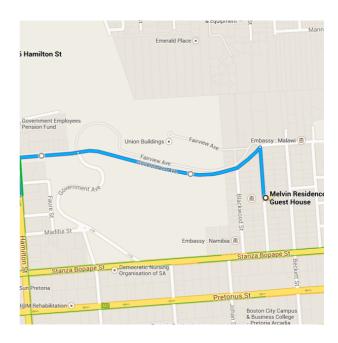

## Take Government Ave to Hamilton St/N4

Head **north** on **Pine St** toward

220 m

2. Sharp left onto Government Ave

Government Ave

A Partial restricted usage road
800 m

3. Continue onto Edmond St

260 m