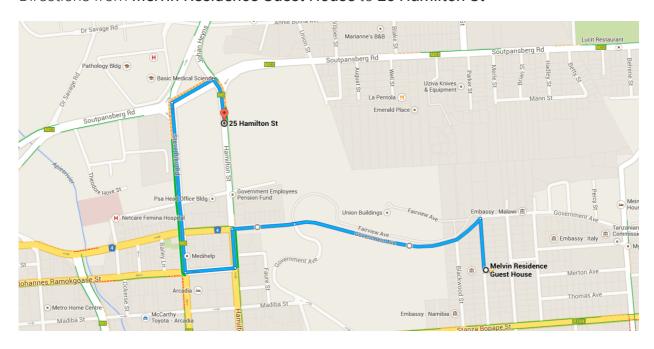

## Directions from Melvin Residence Guest House to 25 Hamilton St

## Take Government Ave to Hamilton St/N4

Head **north** on **Pine St** toward

220 m

2. Sharp left onto Government Ave

Government Ave

A Partial restricted usage road
800 m

3. Continue onto Edmond St

260 m

## Take Steve Biko Rd to Hamilton St

1.5 km / 4 min

1.3 km / 3 min

4. Turn left onto Hamilton St/N4

5. Take the 1st right onto Johannes
 Ramokgoase St
 210 m

Pathology Bldg 

Basic Medical Sciences

Soutpansberg Rd

Soutpansberg Rd

Government Employees

Google Maps Page 2 of 2

| •        | 6. | Take the 1st right onto Steve Biko Rd |
|----------|----|---------------------------------------|
|          |    | 700 m                                 |
| •        | 7. | Turn right onto Soutpansberg Rd/M22   |
|          |    | 200 m                                 |
| <b>L</b> | 8. | Take the 1st right onto Hamilton St   |
|          |    | 190 m                                 |

## 25 Hamilton St

Pretoria 0084

These directions are for planning purposes only. You may find that construction projects, traffic, weather, or other events may cause conditions to differ from the map results, and you should plan your route accordingly. You must obey all signs or notices regarding your route.