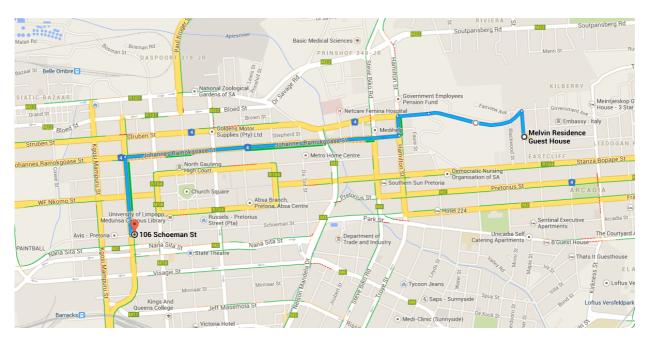

## Directions from Melvin Residence Guest House to 106 Schoeman St

1. Head north on Pine St toward Government Ave t 220 m 2. Sharp left onto Government Ave 4 A Partial restricted usage road 800 m Continue onto Edmond St 1 260 m 4. Turn left onto Hamilton St/N4 160 m 5. Take the 1st right onto Johannes Ramokgoase St 2.3 km 6. Turn left onto Sophie de Bruyn St 650 m 7. Turn left onto Francis Baard Street 1 Destination will be on the left 28 m