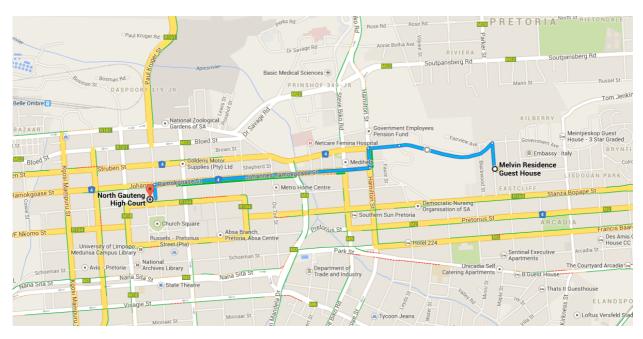

## Directions from Melvin Residence Guest House to North Gauteng High Court

| 1        | 1. Head <b>north</b> on <b>Pine St</b> toward <b>Government Ave</b>                       | 200    |
|----------|-------------------------------------------------------------------------------------------|--------|
| 4        | <ol> <li>Sharp left onto Government Ave</li> <li>Partial restricted usage road</li> </ol> | 220 m  |
| <b>†</b> | 3. Continue onto <b>Edmond St</b>                                                         | 800 m  |
| գ        | 4. Turn left onto Hamilton St/N4                                                          | 260 m  |
| Ļ        | 5. Take the 1st <b>right</b> onto <b>Johannes Ramokgoase St</b>                           | 1.8 km |
| 4        | 6. Turn left onto Paul Kruger St  1 Destination will be on the right                      |        |
|          |                                                                                           | 120 m  |

## North Gauteng High Court

Pretoria

These directions are for planning purposes only. You may find that construction projects, traffic, weather, or other events may cause conditions to differ from the

Google Maps Page 2 of 2