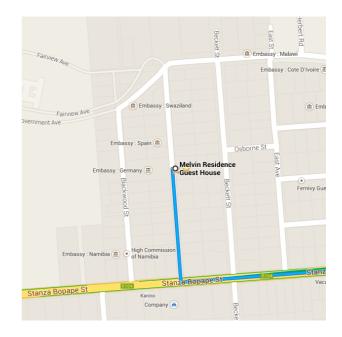

## O Melvin Residence Guest House

184 Pine St, Pretoria 0083

Head south on Pine St toward
Stanza Bopape St

240 m / 24 s

Turn left onto Stanza Bopape St

5.1 km / 6 min

Continue on M16 to your destination

3.1 km / 5 min