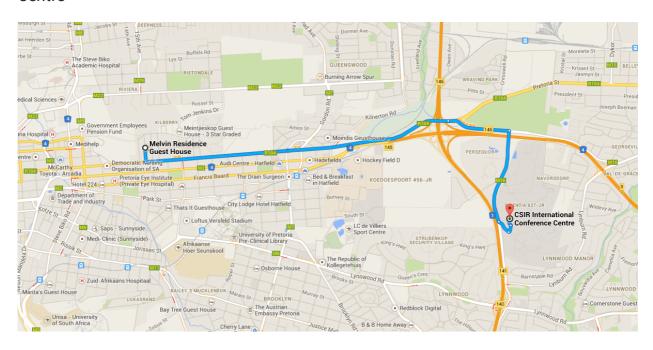

## Directions from Melvin Residence Guest House to CSIR International Conference Centre

## O Melvin Residence Guest House

184 Pine St, Pretoria 0083

Head south on Pine St toward
Stanza Bopape St

240 m / 24 s

Turn left onto Stanza Bopape St

5.1 km / 6 min

Continue on M16 to your destination

3.1 km / 5 min

## CSIR International Conference Centre

Pretoria 0081

These directions are for planning purposes only. You may find that construction projects, traffic, weather, or other events may cause conditions to differ from the map results, and you should plan your route accordingly. You must obey all signs or notices regarding your route.