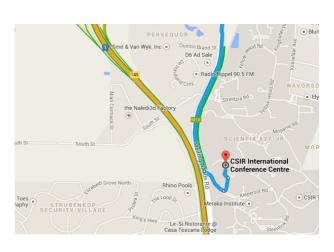

## Directions from Melvin Residence Guest House to CSIR International Conference Centre

## O Melvin Residence Guest House

184 Pine St, Pretoria 0083

Head south on Pine St toward
Stanza Bopape St

240 m / 24 s

Turn left onto Stanza Bopape St

5.1 km / 6 min

Continue on M16 to your destination

3.1 km / 5 min

## CSIR International Conference Centre

Pretoria 0081

These directions are for planning purposes only. You may find that construction projects, traffic, weather, or other events may cause conditions to differ from the map results, and you should plan your route accordingly. You must obey all signs or notices regarding your route.