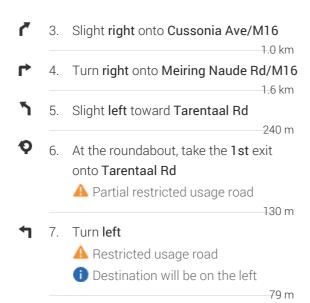

## O Melvin Residence Guest House

184 Pine St, Pretoria 0083

Head south on Pine St toward
Stanza Bopape St

240 m / 24 s

Turn left onto Stanza Bopape St

5.1 km / 6 min

Continue on M16 to your destination

3.1 km / 5 min