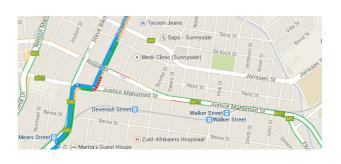

## Continue on **Stanza Bopape St**. Take **Troye St** to **Ridge St**

3.3 km / 6 min

2. Turn right onto Stanza Bopape St

Medial Department of Stanza Bopapes Stanza Bopapes

Google Maps Page 2 of 2

| 4                          | 3. | Turn left onto Hamilton St/N4                   |            |
|----------------------------|----|-------------------------------------------------|------------|
|                            |    | i Continue to follow Hamilton S                 | it         |
|                            |    |                                                 | 400 m      |
| 1                          | 4. | Continue onto <b>Troye St</b>                   |            |
|                            |    |                                                 | 1.1 km     |
| <b>L</b>                   | 5. | Turn right onto Justice Mahome                  | d St       |
|                            |    |                                                 | 140 m      |
| 4                          | 6. | Take the 1st <b>left</b> onto <b>Steve Biko</b> | Rd         |
|                            |    |                                                 | 550 m      |
| Drive to <b>Preller St</b> |    |                                                 |            |
|                            |    | 900 m                                           | /-2 min    |
|                            |    | 300 111                                         | /Z 1111111 |
| 4                          | 7. | Take the 1st <b>left</b> onto <b>Ridge St</b>   |            |
| -                          |    | <u> </u>                                        | 40 m       |
| <b>L</b>                   | 8. | Turn right onto Preller St                      |            |
|                            |    | =                                               |            |

1 Destination will be on the left

850 m