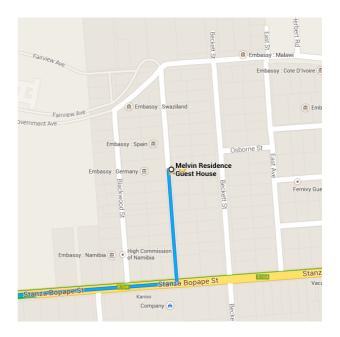

## O Melvin Residence Guest House

184 Pine St, Pretoria 0083

## Continue on **Stanza Bopape St**. Take **Troye St** to **Ridge St**

3.3 km / 6 min

2. Turn right onto Stanza Bopape St

Medial Department of Stanza Bopapes Stanza Bopapes

Google Maps Page 2 of 2

| 4                          | 3. | Turn left onto Hamilton St/N4                   |            |
|----------------------------|----|-------------------------------------------------|------------|
|                            |    | i Continue to follow Hamilton S                 | it         |
|                            |    |                                                 | 400 m      |
| 1                          | 4. | Continue onto <b>Troye St</b>                   |            |
|                            |    |                                                 | 1.1 km     |
| <b>L</b>                   | 5. | Turn right onto Justice Mahome                  | d St       |
|                            |    |                                                 | 140 m      |
| 4                          | 6. | Take the 1st <b>left</b> onto <b>Steve Biko</b> | Rd         |
|                            |    |                                                 | 550 m      |
| Drive to <b>Preller St</b> |    |                                                 |            |
|                            |    | 900 m                                           | /-2 min    |
|                            |    | 300 111                                         | /Z 1111111 |
| 4                          | 7. | Take the 1st <b>left</b> onto <b>Ridge St</b>   |            |
| -                          |    | <u> </u>                                        | 40 m       |
| <b>L</b>                   | 8. | Turn right onto Preller St                      |            |
|                            |    | =                                               |            |