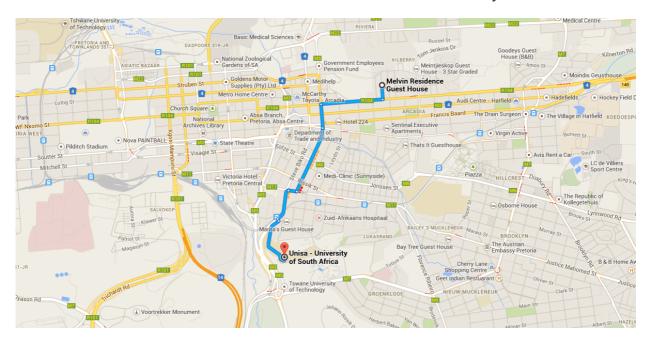

## Directions from Melvin Residence Guest House to Unisa - University of South Africa

## O Melvin Residence Guest House

184 Pine St, Pretoria 0083

## • Unisa - University of South Africa

Preller St, Pretoria 0002

These directions are for planning purposes only. You may find that construction projects, traffic, weather, or other events may cause conditions to differ from the map results, and you should plan your route accordingly. You must obey all signs or notices regarding your route.