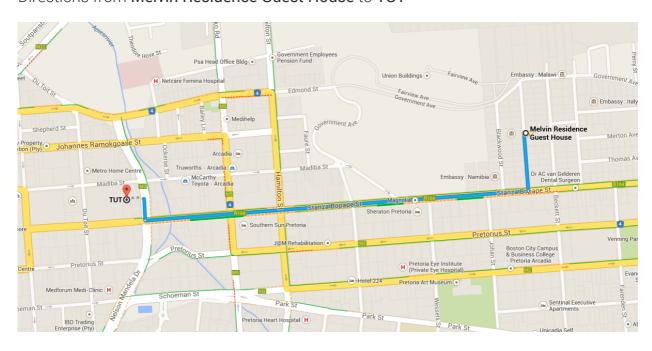

## Directions from Melvin Residence Guest House to TUT

## O Melvin Residence Guest House

184 Pine St, Pretoria 0083

1. Head south on Pine St toward Stanza Bopape St

2. Turn right onto Stanza Bopape St

3. Turn right onto Nelson Mandela Dr/M3

i Destination will be on the left

90 m

## TUT

Madiba St, Pretoria 0007

These directions are for planning purposes only. You may find that construction projects, traffic, weather, or other events may cause conditions to differ from the map results, and you should plan your route accordingly. You must obey all signs or notices regarding your route.