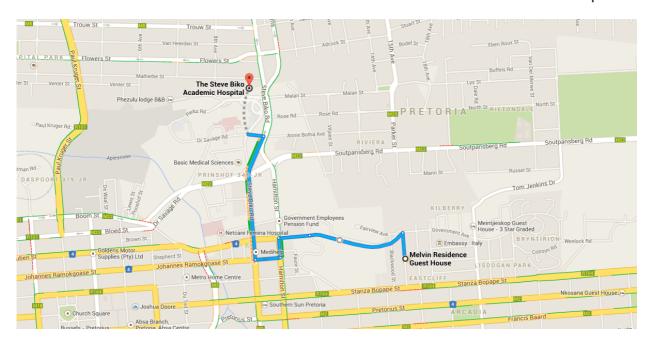

## Directions from Melvin Residence Guest House to The Steve Biko Academic Hospital

1. Head north on Pine St toward Government Ave t 220 m 2. Sharp left onto Government Ave 4 A Partial restricted usage road 800 m Continue onto Edmond St 1 260 m 4. Turn left onto Hamilton St/N4 160 m 5. Take the 1st right onto Johannes Ramokgoase St 210 m 6. Take the 1st right onto Steve Biko Rd 1.1 km 7. Turn left onto Dr Savage Rd Destination will be on the right 130 m

## The Steve Biko Academic Hospital

Dr Savage Rd, Pretoria 0001

Google Maps Page 2 of 2

These directions are for planning purposes only. You may find that construction projects, traffic, weather, or other events may cause conditions to differ from the map results, and you should plan your route accordingly. You must obey all signs or notices regarding your route.