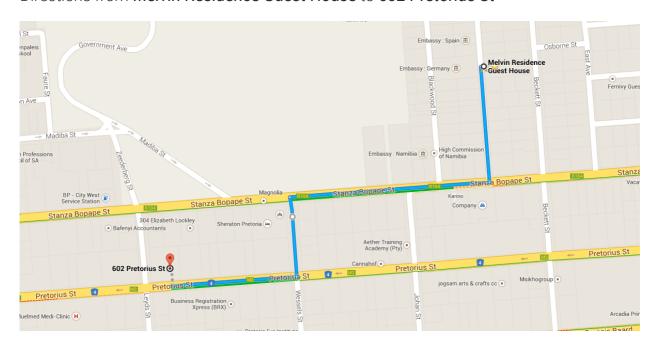

## Directions from Melvin Residence Guest House to 602 Pretorius St

## O Melvin Residence Guest House

184 Pine St, Pretoria 0083

1. Head south on Pine St toward Stanza Bopape St

240 m

2. Turn right onto Stanza Bopape St

400 m

3. Take the 2nd left onto Wessels St

170 m

4. Take the 1st right onto N4

i Destination will be on the right

## 602 Pretorius St

Pretoria 0007

These directions are for planning purposes only. You may find that construction projects, traffic, weather, or other events may cause conditions to differ from the map results, and you should plan your route accordingly. You must obey all signs or notices regarding your route.