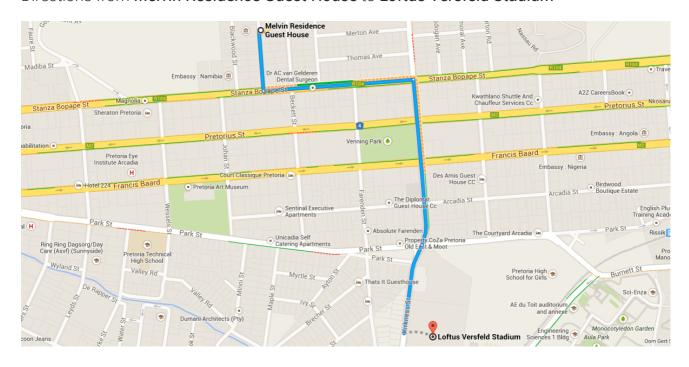

## Directions from Melvin Residence Guest House to Loftus Versfeld Stadium

## O Melvin Residence Guest House

184 Pine St, Pretoria 0083

1. Head south on Pine St toward Stanza
Bopape St

240 m

2. Turn left onto Stanza Bopape St

600 m

3. Take the 3rd right onto Eastwood St

650 m

4. Continue onto Kirkness St

Destination will be on the left

## Loftus Versfeld Stadium

Kirkness St, Pretoria 0007

These directions are for planning purposes only. You may find that construction projects, traffic, weather, or other events may cause conditions to differ from the map results, and you should plan your route accordingly. You must obey all signs or notices regarding your route.