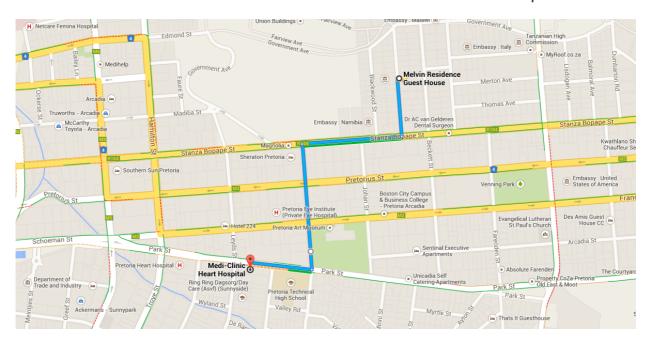

## Directions from Melvin Residence Guest House to Medi-Clinic Heart Hospital

## O Melvin Residence Guest House

184 Pine St, Pretoria 0083

1. Head south on Pine St toward Stanza Bopape St

240 m

2. Turn right onto Stanza Bopape St

400 m

3. Take the 2nd left onto Wessels St

4. Turn right onto Park St

1 Destination will be on the left

## Medi-Clinic Heart Hospital

Park St, Pretoria 0002

These directions are for planning purposes only. You may find that construction projects, traffic, weather, or other events may cause conditions to differ from the map results, and you should plan your route accordingly. You must obey all signs or notices regarding your route.