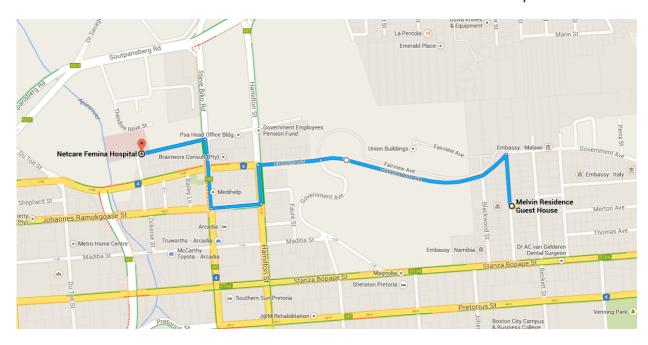

## Directions from Melvin Residence Guest House to Netcare Femina Hospital

1. Head north on Pine St toward Government Ave t 220 m 2. Sharp left onto Government Ave 4 A Partial restricted usage road 800 m Continue onto Edmond St 1 260 m 4. Turn left onto Hamilton St/N4 160 m 5. Take the 1st right onto Johannes Ramokgoase St 210 m 6. Take the 1st right onto Steve Biko Rd 290 m 7. Turn left at the 2nd cross street onto Belvedere St 270 m