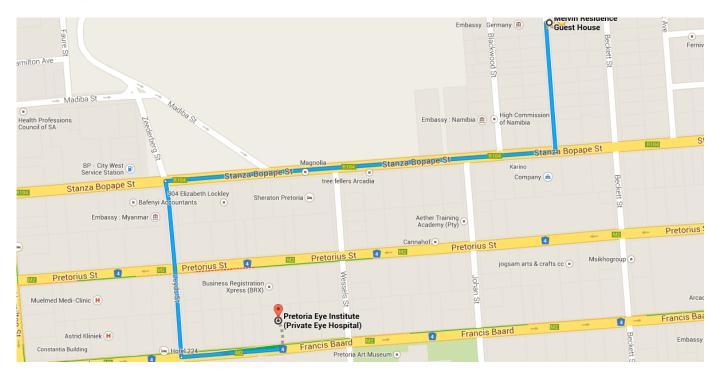

## Directions from Melvin Residence Guest House to Pretoria Eye Institute (Private Eye Hospital)

## O Melvin Residence Guest House

184 Pine St, Pretoria 0083

1. Head south on Pine St toward Stanza Bopape St

240 m

2. Turn right onto Stanza Bopape St

3. Take the 3rd left onto Leyds St

4. Turn left at the 2nd cross street onto Francis Baard/N4

1 Destination will be on the left

## Pretoria Eye Institute (Private Eye Hospital)

630 Schoeman St, Pretoria 0007

These directions are for planning purposes only. You may find that construction projects, traffic, weather, or other events may cause conditions to differ from the map results, and you should plan your route accordingly. You must obey all signs or notices regarding your route.