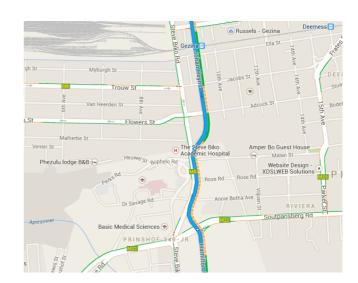

# Take Government Ave to Pine St

|   |    | 1.3 kn                                                                      | km / 3 min       |  |
|---|----|-----------------------------------------------------------------------------|------------------|--|
| 4 | 7. | Turn left onto Edmond St                                                    | 060 m            |  |
| t | 8. | Continue straight onto <b>Governmer</b><br>A Partial restricted usage road  |                  |  |
| 4 | 9. | Sharp <b>right</b> onto <b>Pine St</b><br>i Destination will be on the left | —800 m<br>—220 m |  |

# • Melvin Residence Guest House

184 Pine St, Pretoria 0083

These directions are for planning purposes only. You may find that construction projects, traffic, weather, or other events may cause conditions to differ from the map results, and you should plan your route accordingly. You must obey all signs or notices regarding your route.