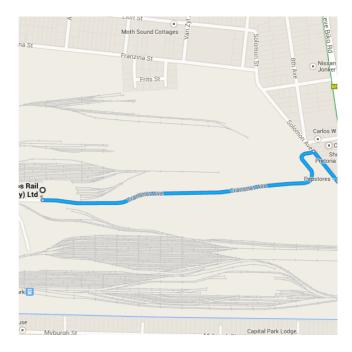

## Take Transnet Ave to Frederika St/M8

 1.5 km / 3 min
1. Head east on Transnet Ave toward Solomon Ave
1.3 km

2. Turn right onto Solomon Ave

240 m