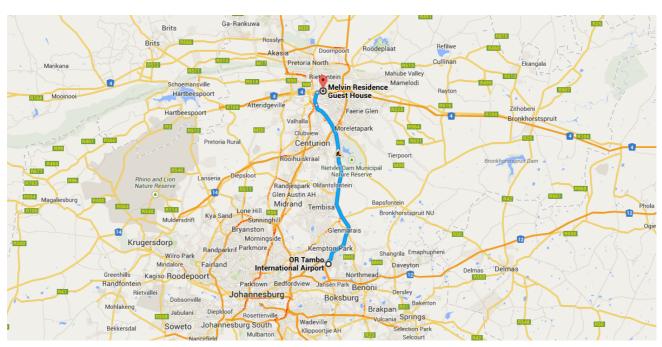

## Drive 51.9 km, 37 min

Directions from O.R. Tambo International Airport to Melvin Residence Guest House

## • Melvin Residence Guest House

184 Pine St, Pretoria 0083

These directions are for planning purposes only. You may find that construction projects, traffic, weather, or other events may cause conditions to differ from the map results, and you should plan your route accordingly. You must obey all signs or notices regarding your route.