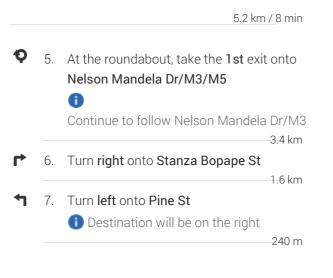

Follow Nelson Mandela Dr/M3 and Stanza Bopape St to Pine St

| DASPOORT 319-JR PRINSHOF 349-JR                             | Russel St                                            |
|-------------------------------------------------------------|------------------------------------------------------|
| National Zoological Gardens of SA H Netcare Femina Hospital | KILBERRY Meintjieskop Guest<br>House - 3 Star Graded |
| Struben St 4 Medihelp                                       | Melvin Residence<br>Guest House                      |