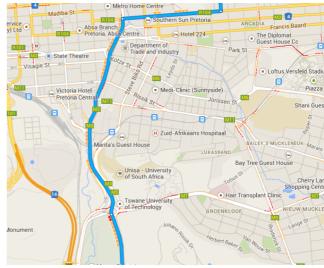

Follow Nelson Mandela Dr/M3 and Stanza Bopape St to Pine St

| DASPOORT 319-JR PRINSHOF 349-JR                             | Russel St                                            |
|-------------------------------------------------------------|------------------------------------------------------|
| National Zoological Gardens of SA H Netcare Femina Hospital | KILBERRY Meintjieskop Guest<br>House - 3 Star Graded |
| Struben St 4 Medihelp                                       | Melvin Residence<br>Guest House                      |

## • Melvin Residence Guest House

184 Pine St, Pretoria 0083

These directions are for planning purposes only. You may find that construction projects, traffic, weather, or other events may cause conditions to differ from the map results, and you should plan your route accordingly. You must obey all signs or notices regarding your route.