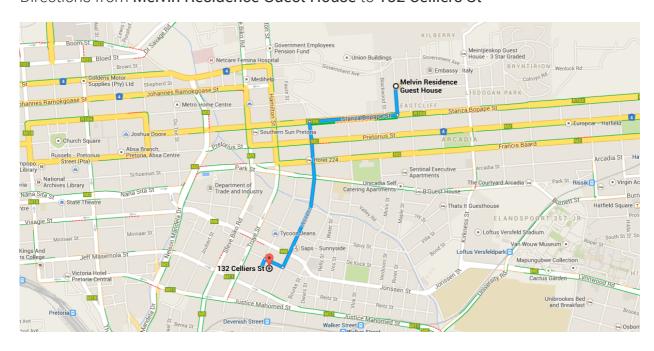

## Directions from Melvin Residence Guest House to 132 Celliers St

## O Melvin Residence Guest House

184 Pine St, Pretoria 0083

1. Head south on Pine St toward Stanza Bopape St

240 m

2. Turn right onto Stanza Bopape St

750 m

3. Take the 3rd left onto Leyds St

1.3 km

4. Turn right onto Jorissen St

5. Take the 1st left onto Celliers St

1 Destination will be on the left

## 132 Celliers St

Pretoria 0002

These directions are for planning purposes only. You may find that construction projects, traffic, weather, or other events may cause conditions to differ from the map results, and you should plan your route accordingly. You must obey all signs or notices regarding your route.